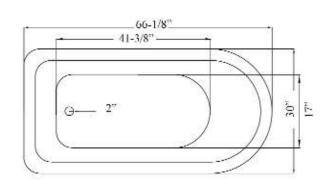

## CLANCY 66" CAST IRON ROLL TOP TUB

- L: 66-1/8"
- W: 30"
- H:  $24-\frac{1}{4}$ " (from floor to top of tub)

Water depth: 18-<sup>7</sup>/<sub>8</sub>" to top of tub Water depth: 12-<sup>3</sup>/<sub>8</sub>" to overflow