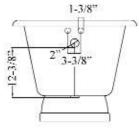

## Features:

- ► Inside finish is white enamel
- ► Tub is on cast iron pedestal
- ► Tub exterior is white (epoxy)
- ► 3-<sup>3</sup>/<sub>8</sub>" centers in tub wall
- Tub is thoroughly inspected before shipment