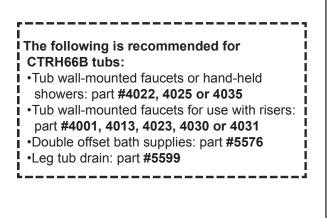

Gallon Capacity: Shipping Weight: Empty Weight: Filled Weight: 42 540 lbs. 360 lbs. 711 lbs. Cat. No. CTRH66B-WH