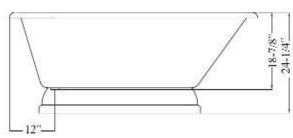

## CLANCY 66" CAST IRON ROLL TOP TUB

- L: 66-1/8"
- W: 30"
- H:  $24-\frac{1}{4}$ " (from floor to top of tub)

Water depth: 18-<sup>7</sup>/<sub>8</sub>" to top of tub Water depth: 12-<sup>3</sup>/<sub>8</sub>" to overflow

Gallon Capacity: Shipping Weight: Empty Weight: Filled Weight: 42 540 lbs. 360 lbs. 711 lbs. Cat. No. CTRH66B-WH